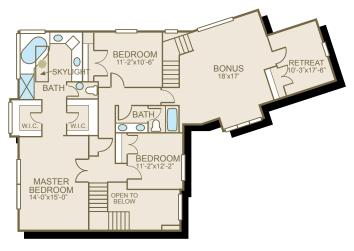

## RICHMOND®

15° GARAGE/BONUS



**Sq Ft:** 3,540

Bedrooms: 3

Bathrooms: 2.5

Garage: 3 car

In a continuous effort to improve its products, Norris Homes reserves the right at its sole discretion to make changes to maps, plans, specifications, materials, features and colors without notice. All marketing materials are examples, are not to scale and not deemed a warranty of any kind. Square footages are approximate. Specifications may vary amongst home collections and models. Prices and availability subject to change without notice. As of 9/29/2008.





MAIN FLOOR

**UPPER FLOOR** 

## **FEATURE HIGHLIGHTS**

- Large base molding and crown molding in all formal areas
- Exposed aggregate patio, deck if grade does not allow patio
- 30 year architectural composition roofing
- Complementing hardwood floors

- Wood wrapped windows
- Shadow box with wainscot
- Rounded corners throughout
- Recessed can lighting in many rooms
- 7 phone and 7 cable jacks

- All interior doors painted 6 panel masonite with glass in pantry door in kitchen
- Raised arch panel cabinets
- Pre-plumbed for central vacuum system
- Pre-wired for security system and garage door opener(s)

Where Dreams Are Built



www.norrishomesinc.com