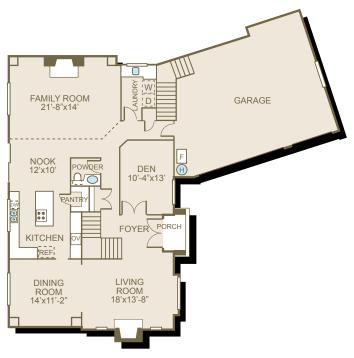

## RICHMOND®

15° GARAGE/BONUS



**Sq Ft:** 3,540

Bedrooms: 3

Bathrooms: 2.5

Garage: 3 car

In a continuous effort to improve its products, Norris Homes reserves the right at its sole discretion to make changes to maps, plans, specifications, materials, features and colors without notice. All marketing materials are examples, are not to scale and not deemed a warranty of any kind. Square footages are approximate. Specifications may vary amongst home collections and models. Prices and availability subject to change without notice. As of 9/29/2008.





MAIN FLOOR

**UPPER FLOOR** 

## **FEATURE HIGHLIGHTS**

- Large base molding and crown molding in all formal areas
- Exposed aggregate patio, deck if grade does not allow patio
- 30 year architectural composition roofing
- Complementing hardwood floors

- Wood wrapped windows
- Shadow box with wainscot
- Rounded corners throughout
- Recessed can lighting in many rooms
- 7 phone and 7 cable jacks

- All interior doors painted 6 panel masonite with glass in pantry door in kitchen
- Raised arch panel cabinets
- Pre-plumbed for central vacuum system
- Pre-wired for security system and garage door opener(s)

Where Dreams Are Built



www.norrishomesinc.com